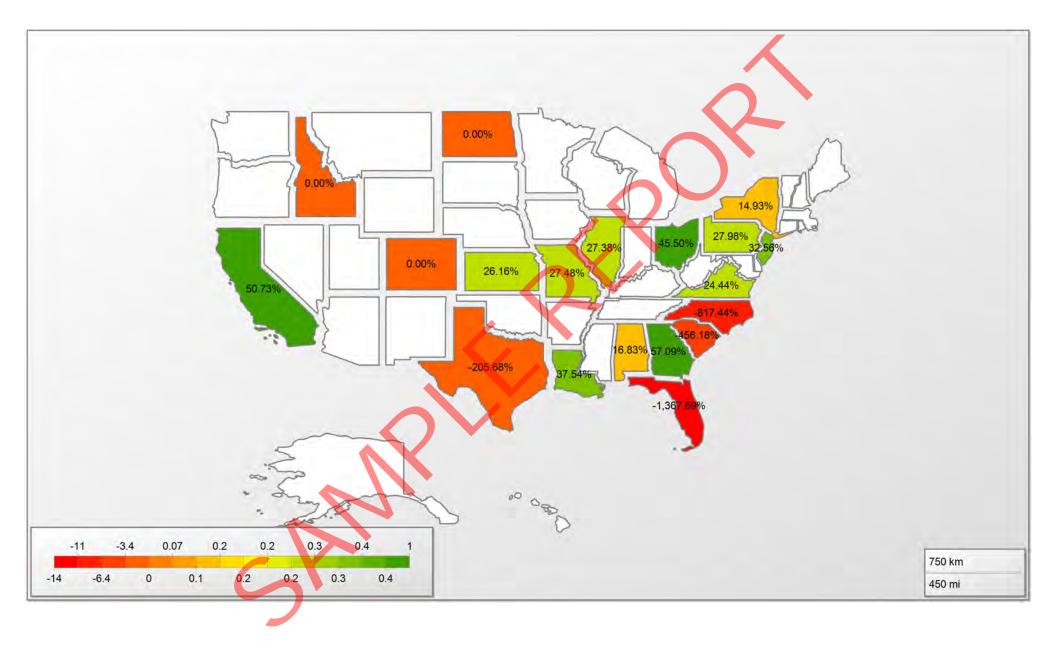

## Margin by Origin State

| Average Margin | Pay          | Revenue      | Loaded Miles | Empty Miles | Order Number | Order Origin State |
|----------------|--------------|--------------|--------------|-------------|--------------|--------------------|
| 17%            | \$6,828.07   | \$4,166.65   | 7,896        | 864         | Count: 8     | AL                 |
| 51%            | \$4,401.24   | \$18,409.80  | 11,345       | 2,066       | Count: 3     | CA                 |
| 0%             | \$1,107.00   | \$3,064.91   | 6,616        | 1,393       | Count: 7     | CO                 |
| -1368%         | \$130,159.70 | \$9,189.30   | 5,413        | 12,111      | Count: 16    | FL                 |
| 57%            | \$38,856.82  | \$62,878.93  | 37,644       | 13,158      | Count: 181   | GA                 |
| 0%             |              | \$0.00       | 2,170        | 1,720       | Count: 1     | ID                 |
| 27%            | \$16,086.58  | \$22,553.12  | 12,359       | 0           | Count: 13    | IL                 |
| 26%            | \$2,562.01   | \$3,469.68   | 1,952        | 0           | Count: 3     | KS                 |
| 38%            | \$41,285.63  | \$68,942.94  | 40,254       | 4,676       | Count: 22    | LA                 |
|                |              | \$2,095.65   | 2,063        | 0           | Count: 2     | MN                 |
| 27%            | \$21,598.92  | \$30,641.46  | 16,517       | 0           | Count: 34    | MO                 |
| -817%          | \$83,473.80  | \$66,860.06  | 30,443       | 83,445      | Count: 190   | NC                 |
| 0%             |              | \$0.00       | 1,081        | 0           | Count: 1     | ND                 |
| 33%            | \$6,066.31   | \$9,278.21   | 5,225        | 0           | Count: 10    | NJ                 |
| 15%            | \$1,221.99   | \$1,491.33   | 839          | 909         | Count: 3     | NY                 |
| 46%            | \$81,473.40  | \$151,770.25 | 84,663       | 29,992      | Count: 288   | ОН                 |
| 28%            | \$177,842.75 | \$248,580.75 | 97,034       | 111,855     | Count: 362   | PA                 |
| -456%          | \$3,817.58   | \$5,215.81   | 3,391        | 284         | Count: 16    | SC                 |
| -206%          | \$3,243.28   | \$1,073.73   | 8,243        | 5,360       | Count: 6     | ТХ                 |
|                |              | \$3,591.95   | 1,628        | 0           | Count: 1     | UT                 |
| 24%            | \$182.67     | \$241.76     | 136          | 0           | Count: 4     | VA                 |