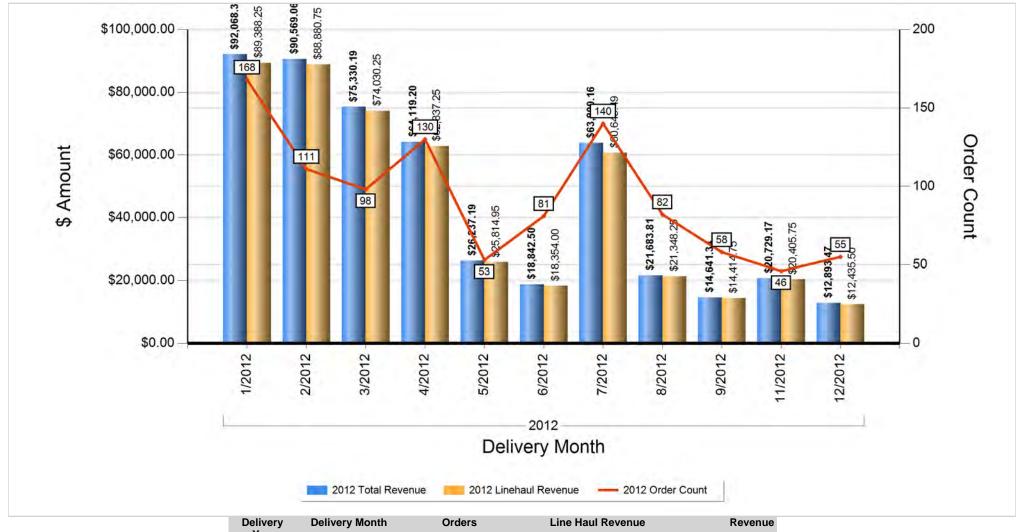

## Revenue to Order Count Comparison for Completed Orders Delivery Dates From 01/01/20XX to 12/31/20XX

| Delivery<br>Year | Delivery Month | Orders | Line Haul Revenue | Revenue      |
|------------------|----------------|--------|-------------------|--------------|
| 20XX             |                | 1,022  | \$488,555.19      | \$500,914.41 |
|                  | 1/20XX         | 168    | \$89,388.25       | \$92,068.32  |
|                  | 2/20XX         | 111    | \$88,880.75       | \$90,569.06  |
|                  | 3/20XX         | 98     | \$74,030.25       | \$75,330.19  |
|                  | 4/20XX         | 130    | \$62,837.25       | \$64,119.20  |
|                  | 5/20XX         | 53     | \$25,814.95       | \$26,237.19  |
|                  | 6/20XX         | 81     | \$18,354.00       | \$18,842.50  |
|                  | 7/20XX         | 140    | \$60,645.49       | \$63,800.16  |
|                  | 8/20XX         | 82     | \$21,348.25       | \$21,683.81  |
|                  | 9/2012         | 58     | \$14,414.75       | \$14,641.34  |
|                  | 11/20XX        | 46     | \$20,405.75       | \$20,729.17  |
|                  | 12/20XX        | 55     | \$12,435.50       | \$12,893.47  |