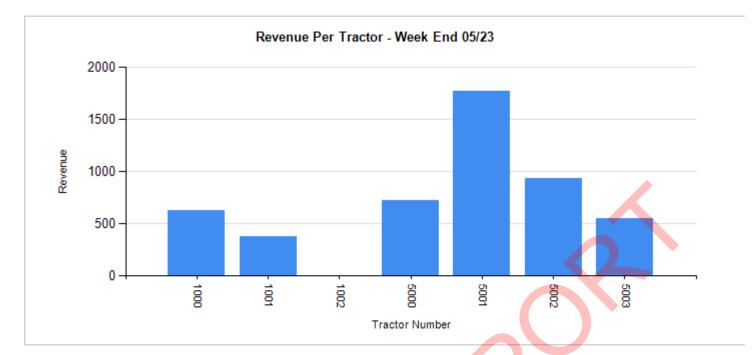

## Revenue by Tractor

| Tractor | WE 05/23   | WE 05/18    | WE 05/11                   | WE 05/04    | WE 05/04    |
|---------|------------|-------------|----------------------------|-------------|-------------|
| 1000    | \$628.54   | \$942.81    | \$1,257.08                 | \$942.81    | \$2,201.56  |
| 1001    | \$378.00   | \$756.00    | \$1,008.00                 | \$885.50    | \$630.00    |
| 1002    |            | \$651.00    | \$1,736.00                 | \$1,085.00  | \$1,210.61  |
| 5000    | \$717.50   | \$4,229.75  | \$3,871.00                 | \$3,871.00  | \$2,893.50  |
| 5001    | \$1,774.50 | \$1,774.50  | \$1,774.50                 | \$3,549.00  | \$1,774.50  |
| 5002    | \$938.00   | \$1,641.50  | \$1,641.50                 | \$938.00    | \$1,172.50  |
| 5003    | \$544.25   | \$544.25    |                            | \$544.25    | \$544.25    |
| Total   | \$4,980.79 | \$10,539.81 | \$11,288 <mark>.0</mark> 8 | \$11,815.56 | \$10,426.92 |